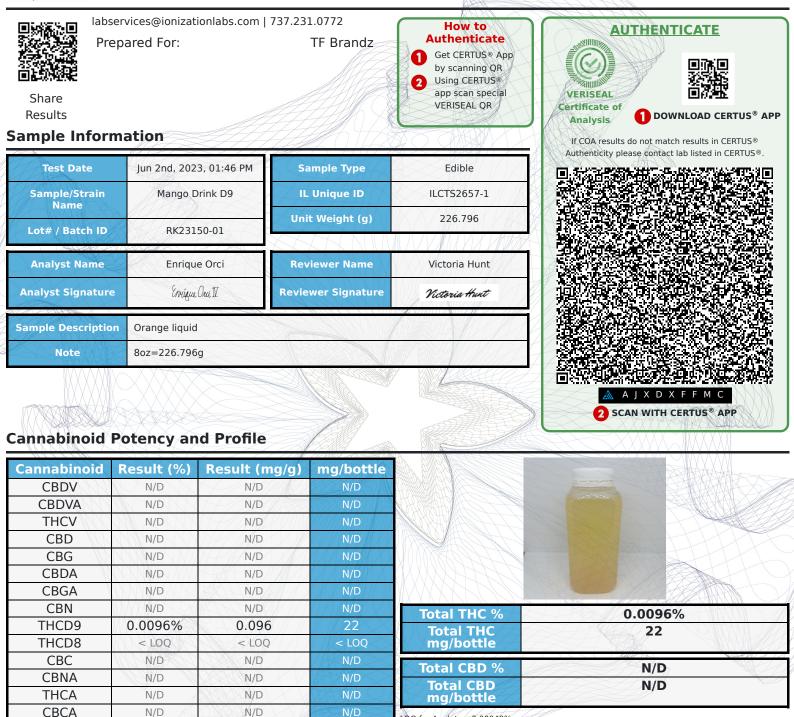

100 for Analytes: 0.00049%

6/6L 0.05

01

Total

0.096

0.0096%

THCD9

THC Total = % of THCD9 + (% of THCA x 0.877), CBD Total = % of CBD + (% of CBDA x 0.877), CBG Total = % of CBG + (% of CBGA x 0.878), CBN Total = % of CBN + (% of CBNA x 0.876), CBC Total = % of CBC + (% of CBCA x 0.877), CBD Total = % of CBD + (% of CBDA x 0.876), N/D = Not Detected, LOQ = Limit of Quantitation \*\* Bud/Flower potency results are presented on a dry weight basis